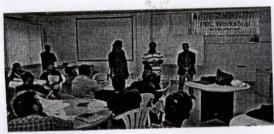

**Dr. Vikas V Shinde,** Director PBL-COE Vishwaniketan, was resource person for the two day PBL workshop at our campus. He was present in our campus from 03/01/2020 till 05/01/2020 for European Union proposal and PBL workshop. He is relieved from our institute on 05/01/2020.