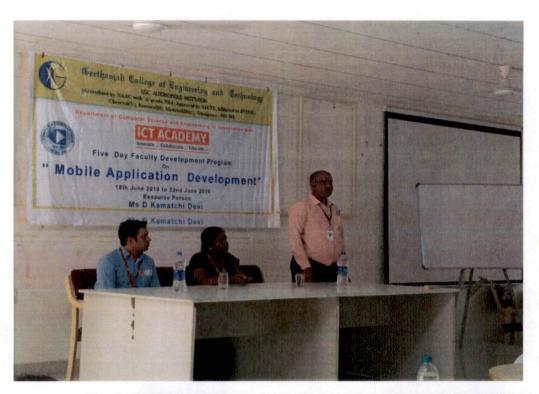

The FDP was inaugurated by Dr. Udaya Kumar Susarla, Principal, Dr.DSR Murthy, Head, Department of Computer Science and Engineering, Ms.D.Kamatchi Devi,Sr.Technical Trainer, ICT Academy The keynote speech by Dr G.Udaya Kumar Susarla,has highlighted the concerns about the raising technological changes and the need for the faculty to adapt to these changes, he also advised all the faculty to take part and participate actively in the FDP..