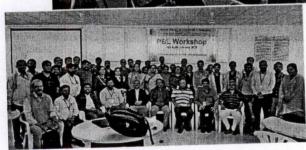

**Dr. Vikas V Shinde,** Director PBL-COE Vishwaniketan, was resource person for the two day PBL workshop at our campus. He was present in our campus from 03/01/2020 till 05/01/2020 for European Union proposal and PBL workshop. He is relieved from our institute on 05/01/2020.