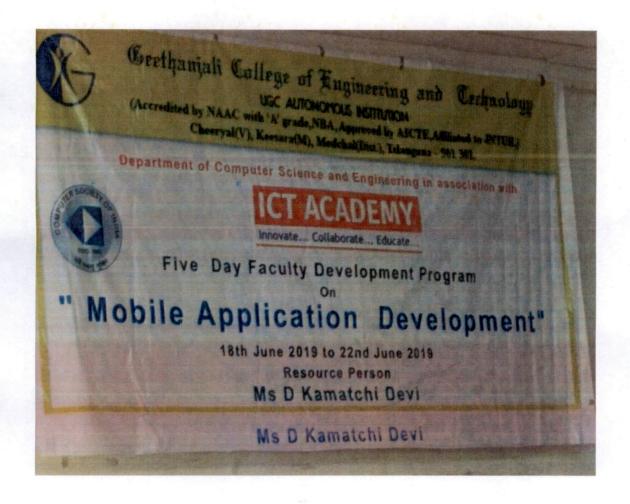

# **CIRCULAR**

Date: 14-06-2019

A Faculty Development Program on "Mobile Application Development" is organized by CSE Dept.as per the details given below

Date :

18-06-2019 to 22-06-2019

Time :

10 am to 3:30pm

Venue:

Lab-5, Block-I

Topics:

Android studio for application development

Resource-Persons:

Ms.D.Kamatchi Devi, Sr.Technical Trainer, ICT Academy

Coordinator:

Ms Ester Varma Assoc.Profesor,CSE Dept,GCET

# Geethanjali College of Engineering and Technology Cheeryal(V), Keesara(M), Medehal(D)

Faculty Development Program on "Mobile Application Development"  $18^{th}$  to  $22^{nd}$  June, 2019 Organized by Department of Computer Science Engineering