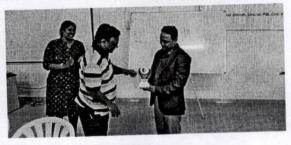

**Dr. Vikas V Shinde,** Director PBL-COE Vishwaniketan, was resource person for the two day PBL workshop at our campus. He was present in our campus from 03/01/2020 till 05/01/2020 for European Union proposal and PBL workshop. He is relieved from our institute on 05/01/2020.